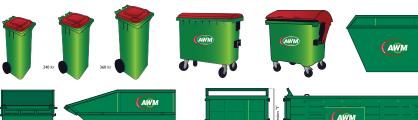

## **General Waste Collection**

AWM's waste collection service provides a competitive, high quality solution for all of your waste management needs. Our fleet of vehicles provides our services throughout West and North Yorkshire. Our container sizes range from 0.5 to 50 cubic yard capacity, enabling us to provide tailor-made solutions for the individual needs of our customers.

AWM's Green Bin range is designed for ease of use for the small volume waste producer. They are manoeuvrable, hygienic and come with lockable wheels and lids for safety and security.

The following guide may assist you in deciding on the type of container most appropriate for your individual requirements.

#### We Collect and Deposit the following waste:

Services we can provide:

- 🗢 General
- Heavy and bulky
- Dry non-hazardous wastes
- Dry hazardous wastes such as asbestos (special collection and disposal arrangements will apply)
- Inert materials from construction and demolition operations
- Contaminated excavated soils
- Special and difficult waste