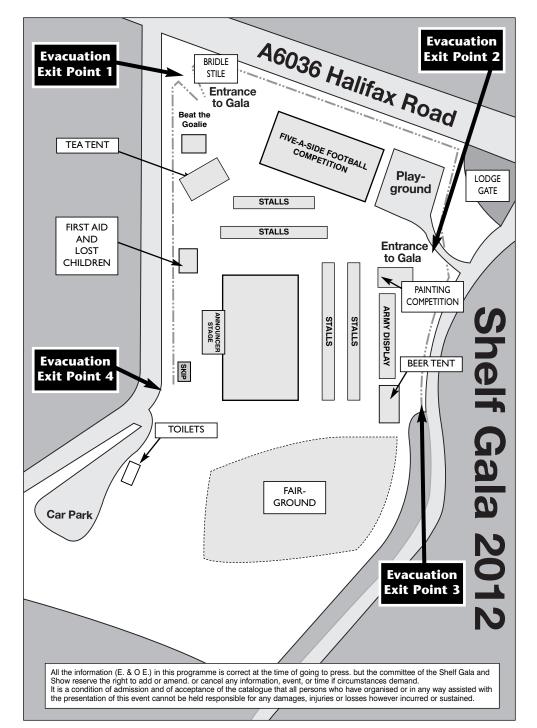

ADULTS: £2.00 > SENIOR CITIZENS: £1.00 JUNIORS: 50p > 5 & UNDER: FREE ADMISSION BY PROGRAMME. ALL PROCEEDS GO TO LOCAL CHARITIES

## **Programme of Events**

PROCESSION: Vehicles to assemble at Interface Car Park at 12.15 p.m. for judging. Leave at 12.45 p.m. and proceed via Halifax Road to arrive at the Gala Field at 1.30 p.m. Music provided by The Imperial Crusaders Judging of Floats by ROSEMARY COCKING & SARAH HOLDSWORTH ANNOUNCER: JUNE BARNES ARENA EVENTS

- 1.20 PROCESSION ENTERS ARENA
- 1.30 Introduction by TREVOR PRIESTLEY, Chairman, Shelf Gala Committee 2012

CROWNING OF GALA QUEEN, Miss Emily Walker by the retiring Queen, Miss Emma Senior

OFFICIAL OPENING OF SHELF GALA

PRESENTATION OF FLOAT PRIZES BY THE GALA QUEEN PRESENTATION OF PAINTING PRIZES BY THE GALA QUEEN

- 1.45 SCOTT CONRAD The man of many voices
- 2.00 QAWS-E-KHUZAH (Rainbow in Arabic) BELLY DANCERS
- 2.10 RYBURN 3 STEP Song, Music, Longsword & Dance
- 2.20 MELLIN FAMILY Sheep, Dog, Duck & Geese Display
- 2.40 DANCESTARS
- 3.00 QAWS-E-KHUZAH BELLY DANCERS
- 3.10 RYBURN 3 STEP Song, Music, Longsword & Dance
- 3.20 MELLIN FAMILY Sheep, Dog, Duck & Geese Display
- 3.40 SCOTT CONRAD The man of many voices
- 4.00 DANCESTARS
- 4.20 MUSIC ON STAGE
- 4.40 FOOTBALL MEDAL PRESENTATION

All above times approximate Content correct at time of going to press